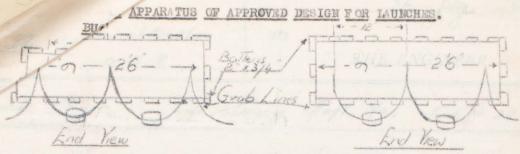

rring shall comprise battens of 2" x 3/4" dressed kauri or other approved timber. The space between adjacent battens should not exceed about 2". The ends of the air cases shall be protected by 7/8" solid hardwood diaphragms efficiently attached to each batten by two brass screws. A similar wood division shall be fitted at the middle of the length of the apparatus for 16 persons, to separate the air cases.

GRAB LINES:- The grab lines shall have 12 and 16 loops for the 12- and 16- persons apparatus respectively. Each loop is to have a cork or light wood float. The depth of the loop when wet should be from 6" to 8". Grab lines should preferably be attached to the framework at middepth by through fastenings of sufficient strength to support the weight of the apparatus.

## DEPARTMENT, N. Z.



Buoyant Apparatus for 12 persons has a single metal air case 4.0° x 2.6° x 9...

Buoyant Apparatus for 16 persons has two metal air cases each 2'9" x 2'6" x 9".

#### SPECIFICATION.

AIR CASES:- Cases are to be of copper or yellow metal of best quality and of at least 18 ozs. (22 S.W.G.) per superficial foot. They are to have hook joints not less than 3/8" wide well hammered down and soldered. Double hook joints should be fitted to the longitudinal seams, but single hook joints may be passed for the ends. Air cases 4.0" in length are to be efficiently stiffened by divisions or stays. No air case shall be pierced for the attachment of wood divisions or stays or any other purpose.

FRAMEWORK: All air cases are to be protected from injury by proper close fitted wood casing or sparring easil