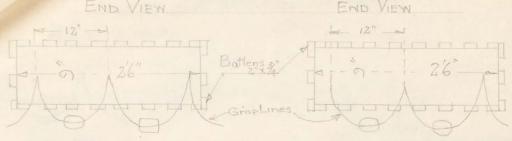

e 72-149.

Postal Address: P.O. Box 7566, Kilbirnie,

Wellington.

Auckland: Air New Zealand Limited,

Mechanics Bay, Auckland.

Phone 34-680.

Postal Address: P.O. Box 2201,

Auckland.

NOTE: PLEASE IGNORE THIS REMINDER NOTICE IF ANNUAL INSPECTION HAS ALREADY BEEN CARRIED OUT.

# AUCKLAND HARBOUR BOARD.

No.8750.

#### INSTRUCTIONS TO FOREMEN AND INSPECTORS.

22nd. March, 1939.

Foreman of Works.

### BUOYANT APPARATUS C/A.

Buoyant apparatus to the requirements of the Marine Department is to be fitted to launches as ordered by the Inspector at the time of Annual Overhaul.

Specification and sketch of types as supplied by Marine Department herewith.

D. Holderness

ENGINEER TO THE BOARD.

per: A. N. T.

#### MARINE DEPARTMENT N.Z.

#### BUOYANT APPARATUS OF APPROVED DESIGN FOR LAUNCHES.



Buoyant Apparatus for 12 persons has a single metal air case 4:0" x 2:6" x 9".

Buoyant apparatus for 16 persons has two metal air cases each 2'9" x 2'6" x 9".

NS

#### SPECIFICATION.

AIR CASES:- Cases are to be of copper or yellow metal of best quality and of at least 18 ozs. (22 S.W.G.) per superficial foot. They are to have hook joints not less than 3/8" wide well hammered down and soldered. Double hook joints should be fitted to the longitudinal seams, but single hook joints may be passed for the ends. Air cases 4'0" in length are to be efficiently stiffened by divisions or stays. No air case shall be pierced for the attachment of wood divisions or stays or any other purpose.

FRAMEWORK:- All air cases are to be protected from injury by proper close fitted wood casing or sparring e